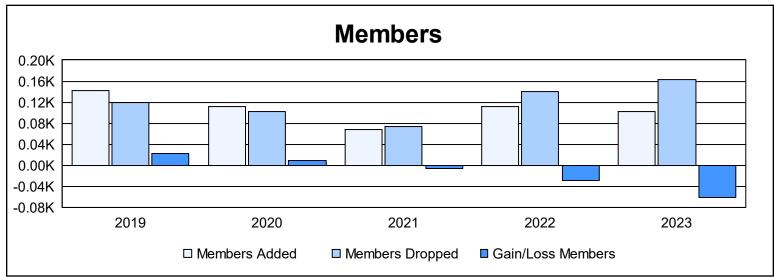

District 116 A As of June 2023 Cumulative

| Year      | New<br>Clubs | Dropped<br>Clubs | Gain/<br>Loss<br>Clubs | New<br>Members | Charter<br>Members | Reinstate<br>Members | Transfer<br>Members | Total<br>Member<br>Added | Total<br>Members<br>Dropped | Gain/<br>Loss<br>Members |
|-----------|--------------|------------------|------------------------|----------------|--------------------|----------------------|---------------------|--------------------------|-----------------------------|--------------------------|
| 2018-2019 | 2            | 0                | 2                      | 73             | 60                 | 7                    | 2                   | 142                      | 120                         | 22                       |
| 2019-2020 | 1            | 1                | 0                      | 88             | 20                 | 0                    | 4                   | 112                      | 103                         | 9                        |
| 2020-2021 | 1            | 1                | 0                      | 42             | 22                 | 1                    | 3                   | 68                       | 74                          | -6                       |
| 2021-2022 | 1            | 1                | 0                      | 88             | 22                 | 0                    | 2                   | 112                      | 141                         | -29                      |
| 2022-2023 | 0            | 2                | -2                     | 59             | 8                  | 28                   | 7                   | 102                      | 163                         | -61                      |
| Average   | 1            | 1                | 0                      | 70             | 26                 | 7                    | 4                   | 107                      | 120                         | -13                      |