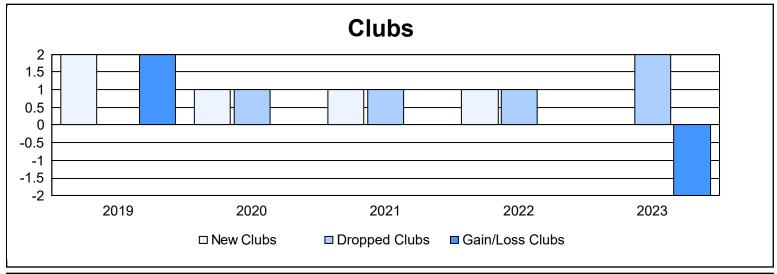

District 116 A As of June 2023 Cumulative

| Year      | New<br>Clubs | Dropped<br>Clubs | Gain/<br>Loss<br>Clubs | New<br>Members | Charter<br>Members | Reinstate<br>Members | Transfer<br>Members | Total<br>Member<br>Added | Total<br>Members<br>Dropped | Gain/<br>Loss<br>Members |
|-----------|--------------|------------------|------------------------|----------------|--------------------|----------------------|---------------------|--------------------------|-----------------------------|--------------------------|
| 2018-2019 | 2            | 0                | 2                      | 73             | 60                 | 7                    | 2                   | 142                      | 120                         | 22                       |
| 2019-2020 | 1            | 1                | 0                      | 88             | 20                 | 0                    | 4                   | 112                      | 103                         | 9                        |
| 2020-2021 | 1            | 1                | 0                      | 42             | 22                 | 1                    | 3                   | 68                       | 74                          | -6                       |
| 2021-2022 | 1            | 1                | 0                      | 88             | 22                 | 0                    | 2                   | 112                      | 141                         | -29                      |
| 2022-2023 | 0            | 2                | -2                     | 59             | 8                  | 28                   | 7                   | 102                      | 163                         | -61                      |
| Average   | 1            | 1                | 0                      | 70             | 26                 | 7                    | 4                   | 107                      | 120                         | -13                      |